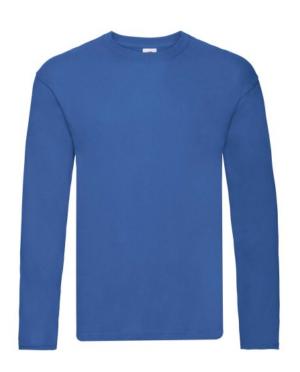

FRUIT OF THE LOOM, ORIGINAL LONG SLEEVE T, MEN'S LONG SLEEVE T-SHIRT, ROYAL BLUE, L

### **Basic informations**

Size: L

Package: 72 Length: 60 Width: 39.5 Height: 40

Size: L

Color: Royal blue

# **Specification**

Fruit of the Loom, Original Long Sleeve T, men's long sleeve T-shirt, royal blue, L. Men's long sleeve cotton T-shirt, made from 100% cotton, 145gm / m2 T-shirt, modern tailor made cotton, printable T-shirt. Branding: DTG, screen printing, flex, flock